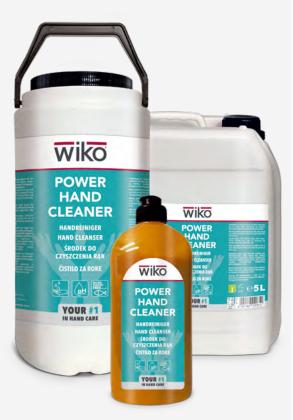

#### Available container sizes:

- 500 ml bottle
- 4.000 ml canister\*
- 5.000 ml canister\*
- 20.000 ml refill canister
- \* Accessories optionally available separately.

Further information: www.gluetec-group.com