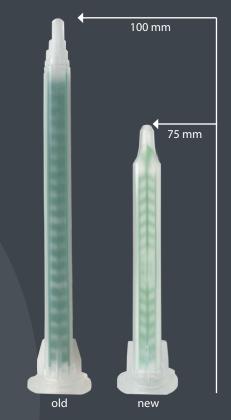

Due to the innovative design with additional mixing elements and the twisted tip, the new GLUEMIX mixing nozzle is 25% shorter than other comparable mixing nozzles. This means that significantly less material is lost with every application and every spout change - approx. 30% of high-quality adhesive can be saved in this way. A calculation that pays off from the very first cartridge!