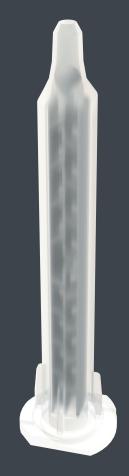

## GLUETEC MIXING NOZZLE GLUEMIX

HOMOGENEOUS MIXING RESULT LESS ADHESIVE LOSS MAXIMUM EFFICIENCY

- Attachment optimally matched to GLUETEC
  2GLUE systems
- 2.5 cm shorter than comparable mixers
- Homogeneous mixing, even of adhesive components with different viscosities
- Easy handling due to low pressure drop
- Exact dispensing and precise dosing

Due to the innovative design with additional mixing elements and the twisted tip, the new GLUEMIX mixing nozzle is 25% shorter than other comparable mixing nozzles. This means that significantly less material is lost with every application and every spout change - approx. 30% of high-quality adhesive can be saved in this way. A calculation that pays off from the very first cartridge!